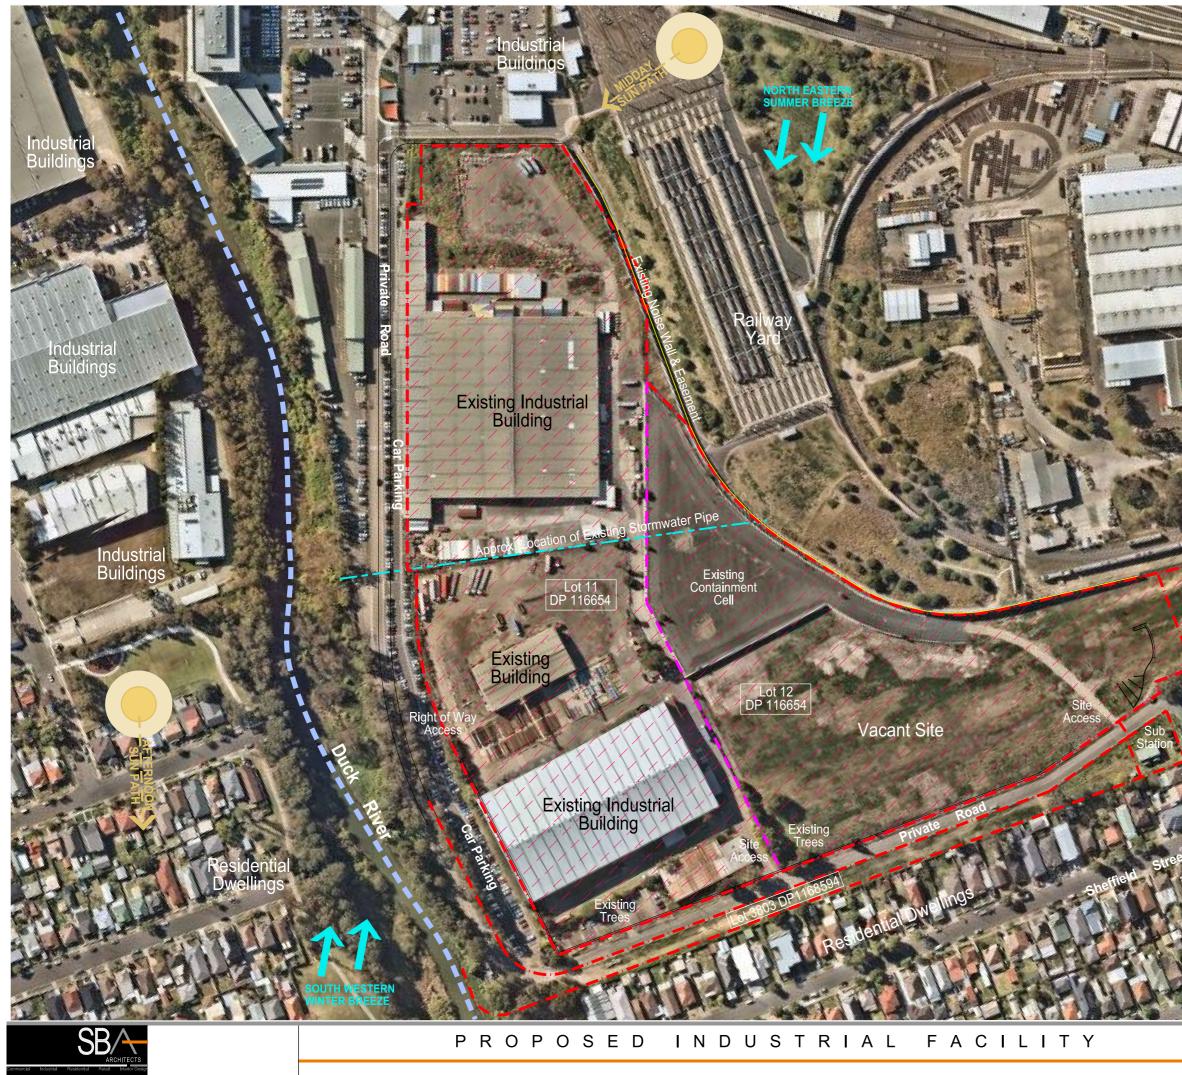

# SITE PLAN

03.10.19 1:1000@A1 1:2000@A3

02/03/2020 sion Date:

300 MANCHESTER ROAD, AUBURN

acant Site

Existing Boundary Line Proposed Boundary Line Existing Stormwater Line 4.5m Landscape Setback Line Existing Noise Wall (north/east boundary) and Easement Subject Site