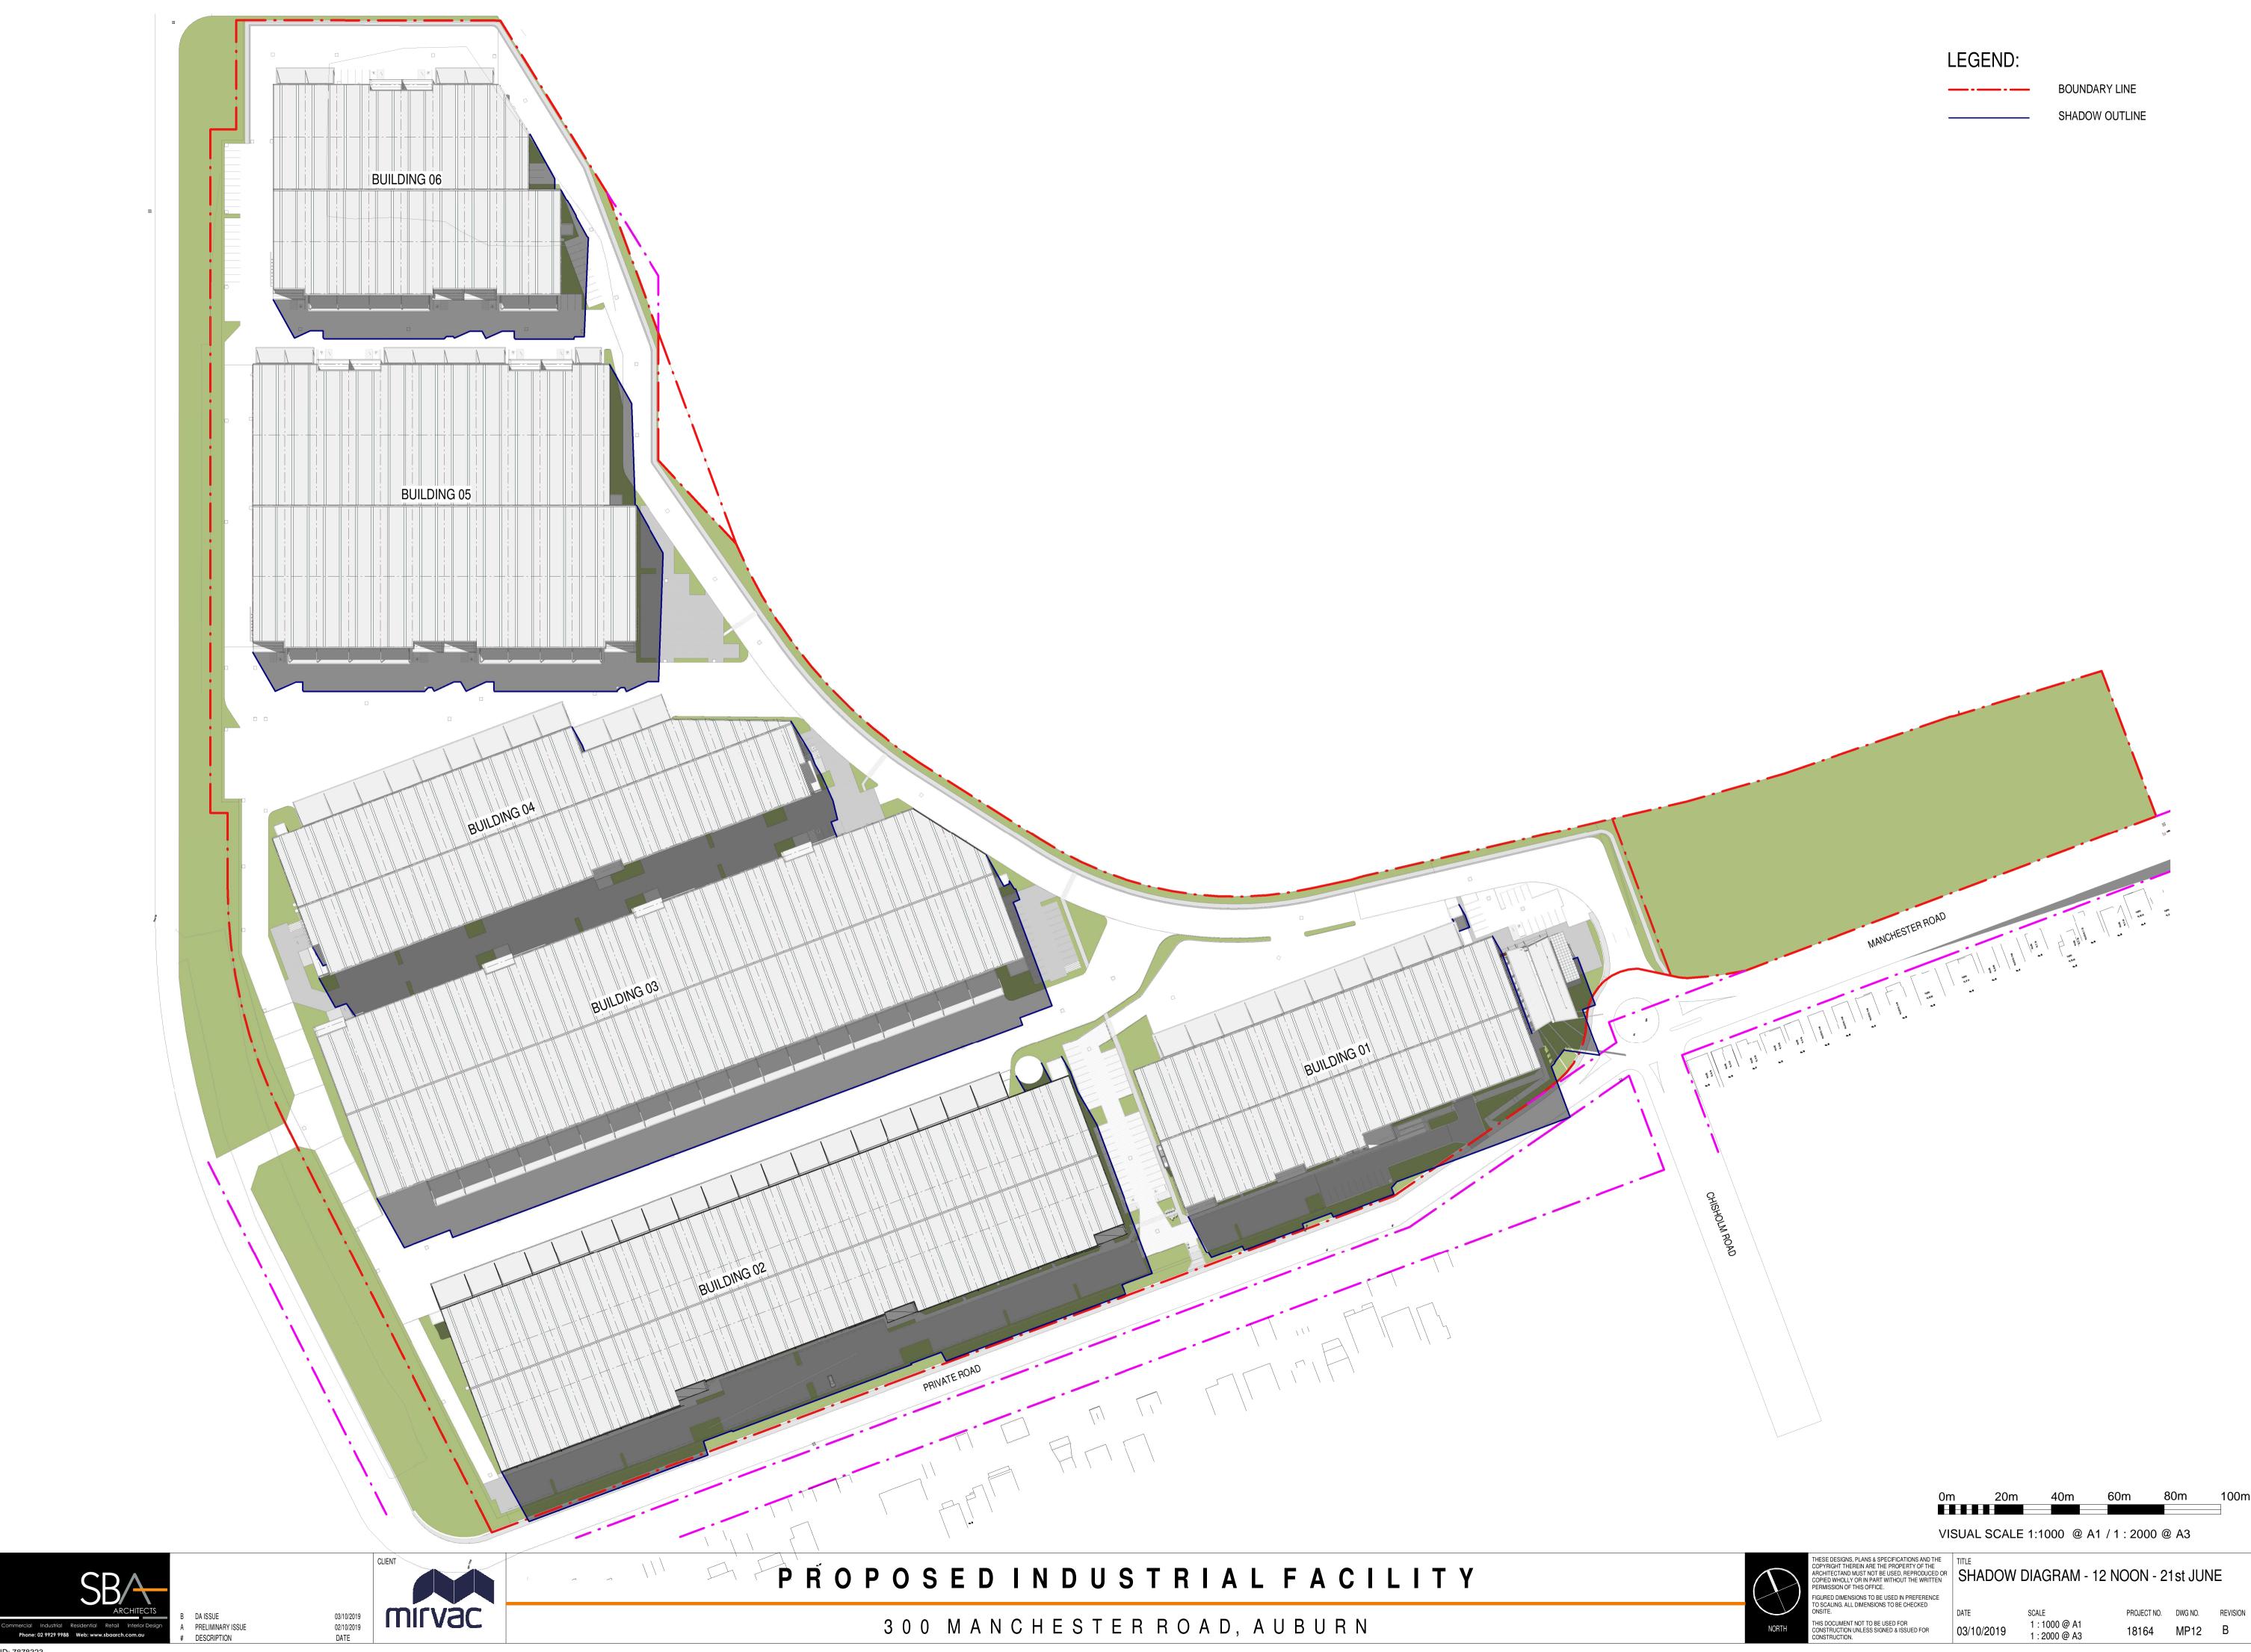

# PROPOSED INDUSTRIAL FACILITY

300 MANCHESTER ROAD, AUBURN

BOUNDARY LINE
SHADOW OUTLINE

VISUAL SCALE 1:1000 @ A1 / 1 : 2000 @ A3

 THESE DESIGNS, PLANS & SPECIFICATIONS AND THE COPYRIGHT THEREIN ARE THE PROPERTY OF THE ARCHITECTAND MUST NOT BE USED, REPRODUCED OR COPIED WHOLLY OR INPART WITHOUT THE WRITTEN PERMISSION OF THIS OFFICE.
 TITLE

 FIGURED DIMENSIONS TO BE USED IN PREFERENCE TO SCALING. ALL DIMENSIONS TO BE USED IN PREFERENCE ONSITE.
 THE
 SHADOW DIAGRAM - 3PM 21st JUNE

 THIS DOCUMENT NOT TO BE USED FOR CONSTRUCTION UNLESS SIGNED & ISSUED FOR CONSTRUCTION.
 DATE
 SCALE
 PROJECT NO.
 DWG NO.
 REVISION

 03/10/2019
 1 : 1000 @ A1 1 : 2000 @ A3
 18164
 MP13
 B