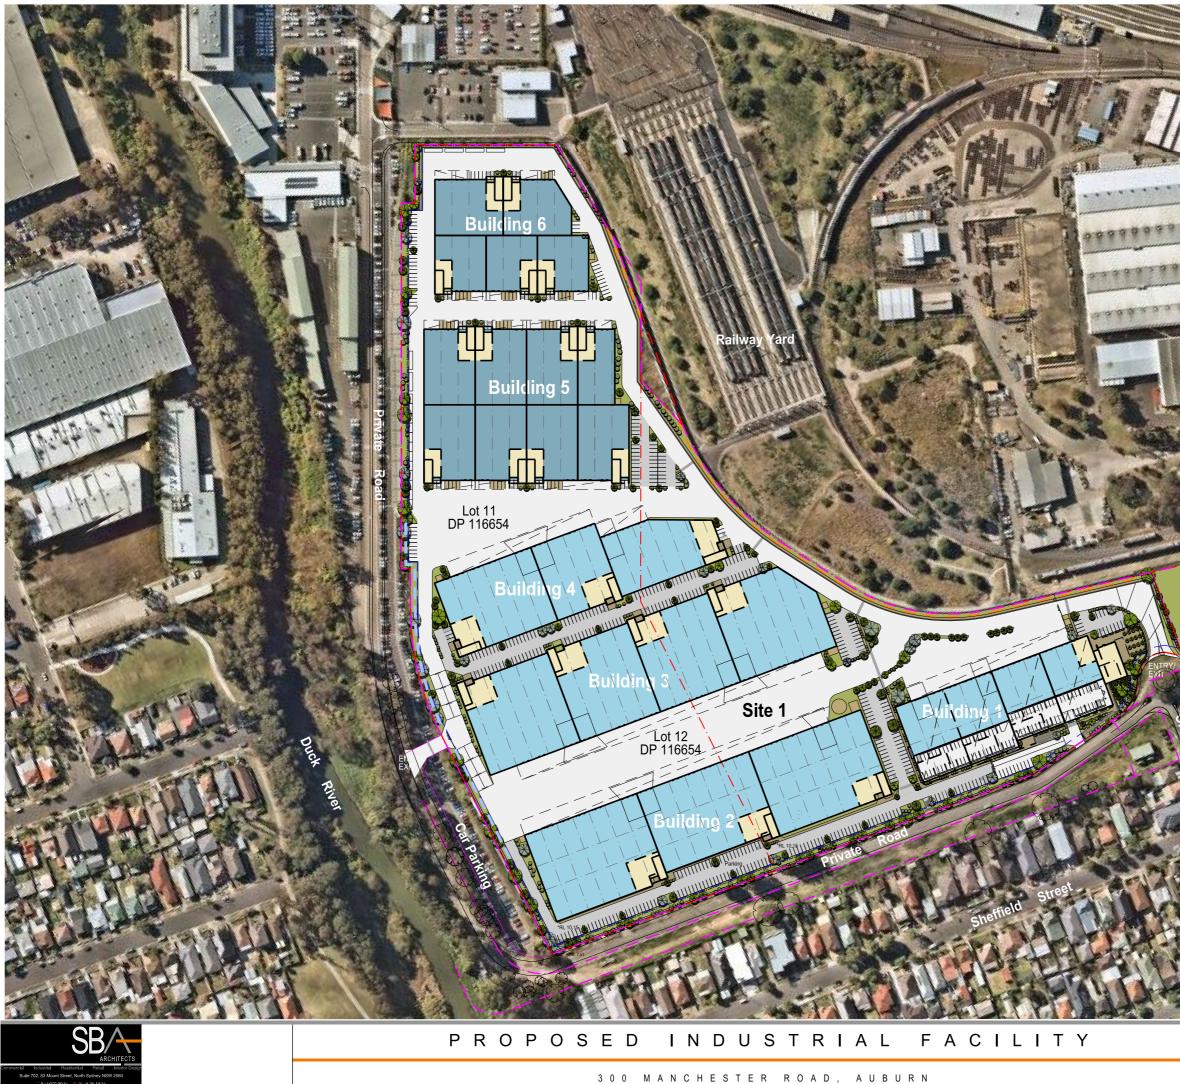

| DEVELOPMENT AREA SCHEDULE                                                             |                        |  |
|---------------------------------------------------------------------------------------|------------------------|--|
| Site 1 Area                                                                           | 129,868 m <sup>2</sup> |  |
| Site 2 Area                                                                           | 10,735 m²              |  |
| Road Dedication Area                                                                  | 626 m²                 |  |
| Total Site Area                                                                       | 141,229 m²             |  |
| Stage 1 - Warehouse (buildings 1 to 4)                                                | 44,575m²               |  |
| Stage 1 - Office                                                                      | 4,355m <sup>2</sup>    |  |
| Stage 1 - Hub (3 level office + cafe)                                                 | 900m²                  |  |
| Stage 1 - Total Building Area                                                         | 49,830m²               |  |
| Stage 2 - Warehouse (buildings 5 & 6)                                                 | 20,195m <sup>2</sup>   |  |
| Stage 2 - Office                                                                      | 2,600m²                |  |
| Stage 2 - Total Building Area                                                         | 22,795m <sup>2</sup>   |  |
| Total Wareouse Area (buildings 1 to 6)                                                | 64,770m <sup>2</sup>   |  |
| Total Office & Hub                                                                    | 7,855m <sup>2</sup>    |  |
| Total Building Area                                                                   | 72,625m <sup>2</sup>   |  |
| Site Coverage (excludes awnings)                                                      | 56 %                   |  |
| Floor space Ratio                                                                     | 0.56 : 1               |  |
| Awnings                                                                               | 8,475m <sup>2</sup>    |  |
| Hardstand Area                                                                        | 37,855m <sup>2</sup>   |  |
| Light Duty Area                                                                       | 14,630m <sup>2</sup>   |  |
| Landscape Area (12,051m <sup>2</sup> includes noise easem                             |                        |  |
| Carparking Provided - Stage 1<br>(Inclusive of 13 disable spaces)                     | 332                    |  |
| Carparking Provided - Stage 2<br>(inclusive of 13 disable spaces)                     | 139                    |  |
| Carparking Provided - Basement Stag<br>(inclusive of 1 disable spaces)                | e1 41                  |  |
| Carparking Provided - Basement Stage 2 4                                              |                        |  |
| Carparking Provided - Provisional 39                                                  |                        |  |
| Total Carparking Provided<br>(inclusive of 27 disable spaces & 39 provisional spaces) | 596                    |  |
|                                                                                       |                        |  |

# SITE PLAN

03.10.19 1:1000@A1 1:2000@A3

02/03/2020 sion Date:

300 MANCHESTER ROAD, AUBURN

acant Site

Existing Boundary Line Proposed Boundary Line Existing Stormwater Line 4.5m Landscape Setback Line Existing Noise Wall (north/east boundary) and Easement Subject Site