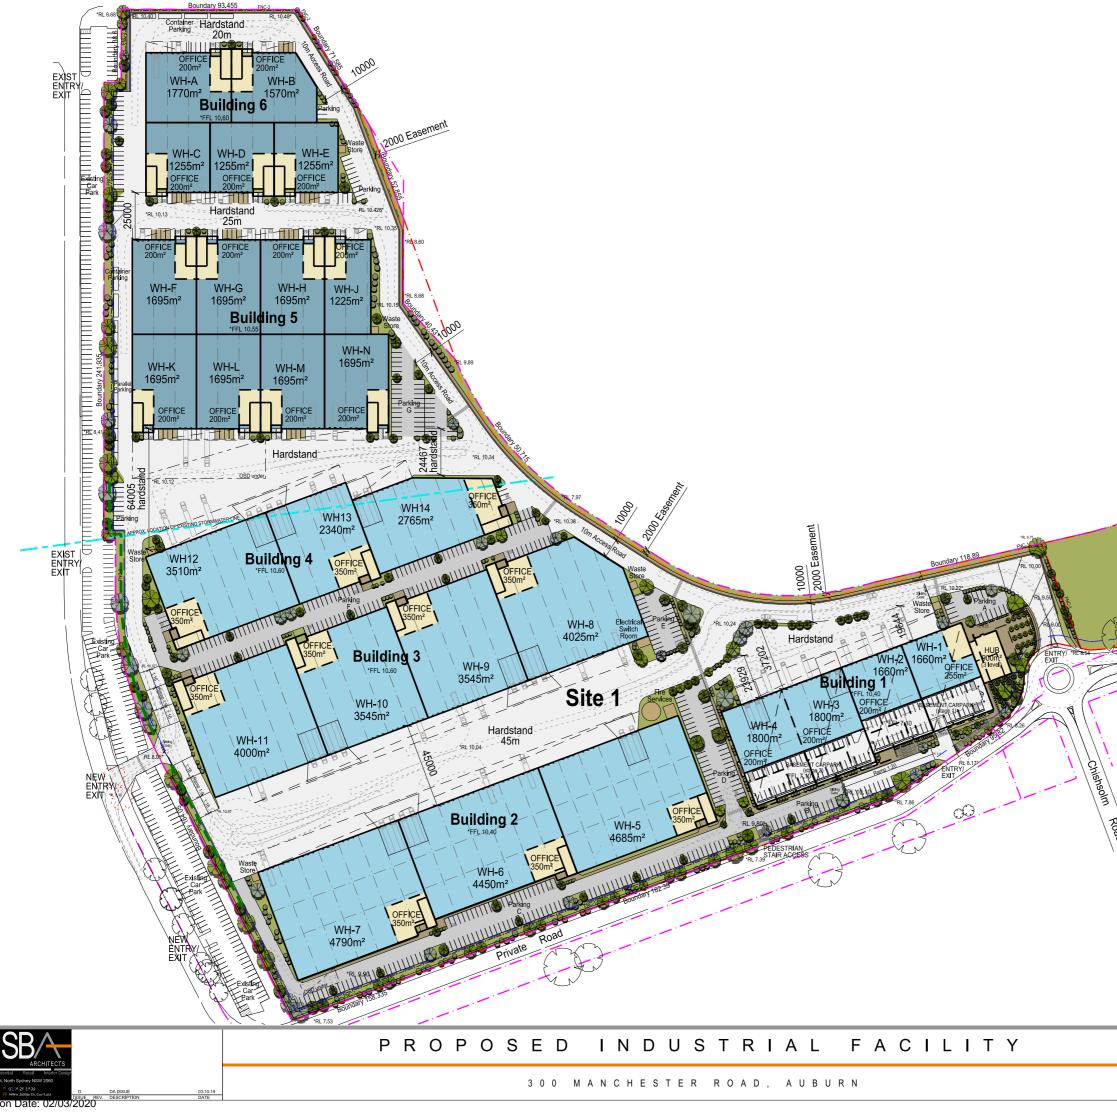

| DEVELOPMENT AREA SCHEDULE                                                             |                        |  |
|---------------------------------------------------------------------------------------|------------------------|--|
| Site 1 Area                                                                           | 129,868 m <sup>2</sup> |  |
| Site 2 Area                                                                           | 10,735 m²              |  |
| Road Dedication Area                                                                  | 626 m²                 |  |
| Total Site Area                                                                       | 141,229 m²             |  |
| Stage 1 - Warehouse (buildings 1 to 4)                                                | 44,575m²               |  |
| Stage 1 - Office                                                                      | 4,355m <sup>2</sup>    |  |
| Stage 1 - Hub (3 level office + cafe)                                                 | 900m²                  |  |
| Stage 1 - Total Building Area                                                         | 49,830m²               |  |
| Stage 2 - Warehouse (buildings 5 & 6)                                                 | 20,195m <sup>2</sup>   |  |
| Stage 2 - Office                                                                      | 2,600m²                |  |
| Stage 2 - Total Building Area                                                         | 22,795m <sup>2</sup>   |  |
| Total Wareouse Area (buildings 1 to 6)                                                | 64,770m <sup>2</sup>   |  |
| Total Office & Hub                                                                    | 7,855m <sup>2</sup>    |  |
| Total Building Area                                                                   | 72,625m <sup>2</sup>   |  |
| Site Coverage (excludes awnings)                                                      | 56 %                   |  |
| Floor space Ratio                                                                     | 0.56 : 1               |  |
| Awnings                                                                               | 8,475m <sup>2</sup>    |  |
| Hardstand Area                                                                        | 37,855m <sup>2</sup>   |  |
| Light Duty Area                                                                       | 14,630m <sup>2</sup>   |  |
| Landscape Area (12,051m <sup>2</sup> includes noise easem                             |                        |  |
| Carparking Provided - Stage 1<br>(Inclusive of 13 disable spaces)                     | 332                    |  |
| Carparking Provided - Stage 2<br>(inclusive of 13 disable spaces)                     | 139                    |  |
| Carparking Provided - Basement Stag<br>(inclusive of 1 disable spaces)                | e1 41                  |  |
| Carparking Provided - Basement Stage 2 4                                              |                        |  |
| Carparking Provided - Provisional 39                                                  |                        |  |
| Total Carparking Provided<br>(inclusive of 27 disable spaces & 39 provisional spaces) | 596                    |  |
|                                                                                       |                        |  |