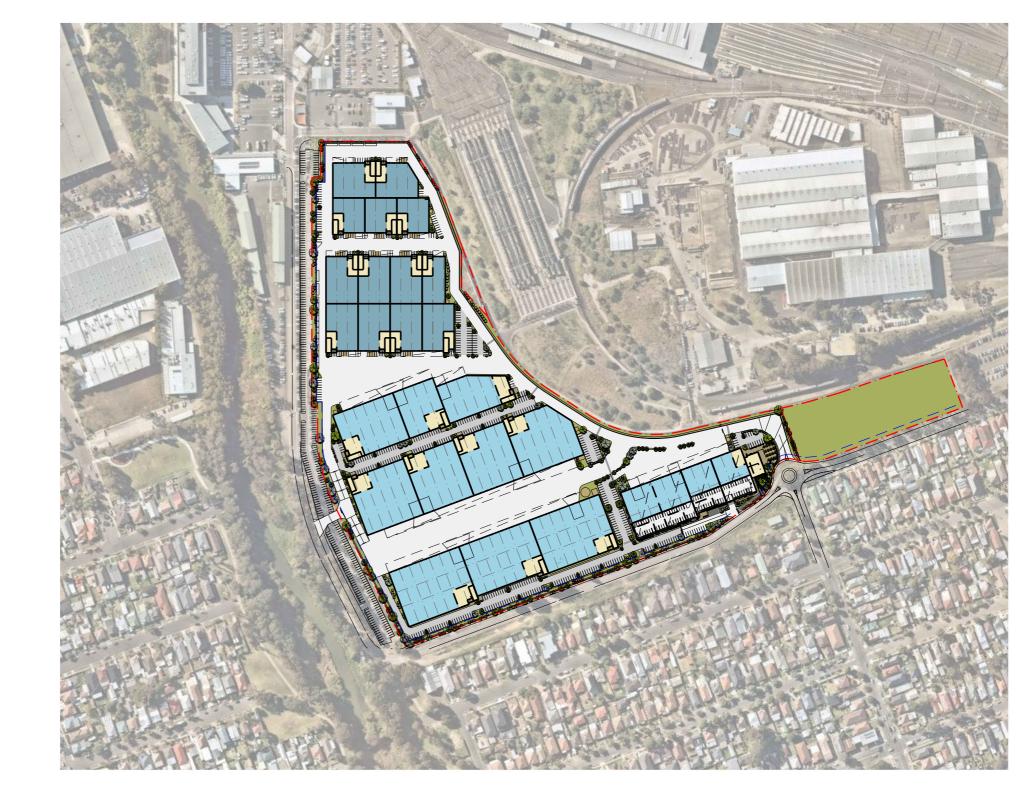

# MASTERPLAN

D3.10.19 1:250@A1 18164 MP01 B

| Legend   |                                                                                                          |
|----------|----------------------------------------------------------------------------------------------------------|
|          | Existing Boundary Line                                                                                   |
| <u> </u> | Proposed Boundary Line                                                                                   |
| <u> </u> | Existing Stormwater Line                                                                                 |
| — — –    | 4.5m Landscape Setback Line                                                                              |
|          | Easement Boundary Line                                                                                   |
| FNC-1    | 2.4m High Palisade Fence                                                                                 |
| FNC-2    | 2.4m High Chain Mesh Fence                                                                               |
|          | 1.8m High Noise Wall to<br>Western Boundary                                                              |
|          | Stage 1 (buildings 1 to 4)                                                                               |
|          | Stage 2 (buildings 5 & 6)                                                                                |
|          | Provisional Carspaces                                                                                    |
| 8        | Planting shown as indicative only.<br>Refer to Landscape Drawings for<br>Landscape and Planting Details. |

# Subject to separate future Development Application

| <u> </u> | Existing Boundary Line                      |
|----------|---------------------------------------------|
| <u> </u> | Proposed Boundary Line                      |
|          | Existing Stormwater Line                    |
|          | 4.5m Landscape Setback Line                 |
| ·        | Easement Boundary Line                      |
| FNC-1    | 2.4m High Palisade Fence                    |
| FNC-2    | 2.4m High Chain Mesh Fence                  |
|          | 1.8m High Noise Wall to<br>Western Boundary |
|          | Stage 1 (buildings 1 to 4)                  |
|          | Stage 2 (buildings 5 & 6)                   |

| DEVELOPMENT AREA SCHEDULE                                                             |                        |  |
|---------------------------------------------------------------------------------------|------------------------|--|
| Site 1 Area                                                                           | 129,868 m <sup>2</sup> |  |
| Site 2 Area                                                                           | 10,735 m²              |  |
| Road Dedication Area                                                                  | 626 m²                 |  |
| Total Site Area                                                                       | 141,229 m²             |  |
| Stage 1 - Warehouse (buildings 1 to 4)                                                | 44,575m²               |  |
| Stage 1 - Office                                                                      | 4,355m <sup>2</sup>    |  |
| Stage 1 - Hub (3 level office + cafe)                                                 | 900m²                  |  |
| Stage 1 - Total Building Area                                                         | 49,830m²               |  |
| Stage 2 - Warehouse (buildings 5 & 6)                                                 | 20,195m <sup>2</sup>   |  |
| Stage 2 - Office                                                                      | 2,600m²                |  |
| Stage 2 - Total Building Area                                                         | 22,795m <sup>2</sup>   |  |
| Total Wareouse Area (buildings 1 to 6)                                                | 64,770m <sup>2</sup>   |  |
| Total Office & Hub                                                                    | 7,855m <sup>2</sup>    |  |
| Total Building Area                                                                   | 72,625m <sup>2</sup>   |  |
| Site Coverage (excludes awnings)                                                      | 56 %                   |  |
| Floor space Ratio                                                                     | 0.56 : 1               |  |
| Awnings                                                                               | 8,475m <sup>2</sup>    |  |
| Hardstand Area                                                                        | 37,855m <sup>2</sup>   |  |
| Light Duty Area                                                                       | 14,630m <sup>2</sup>   |  |
| Landscape Area (12,051m <sup>2</sup> includes noise easem                             |                        |  |
| Carparking Provided - Stage 1<br>(Inclusive of 13 disable spaces)                     | 332                    |  |
| Carparking Provided - Stage 2<br>(inclusive of 13 disable spaces)                     | 139                    |  |
| Carparking Provided - Basement Stag<br>(inclusive of 1 disable spaces)                | e1 41                  |  |
| Carparking Provided - Basement Stage 2 4                                              |                        |  |
| Carparking Provided - Provisional 39                                                  |                        |  |
| Total Carparking Provided<br>(inclusive of 27 disable spaces & 39 provisional spaces) | 596                    |  |
|                                                                                       |                        |  |