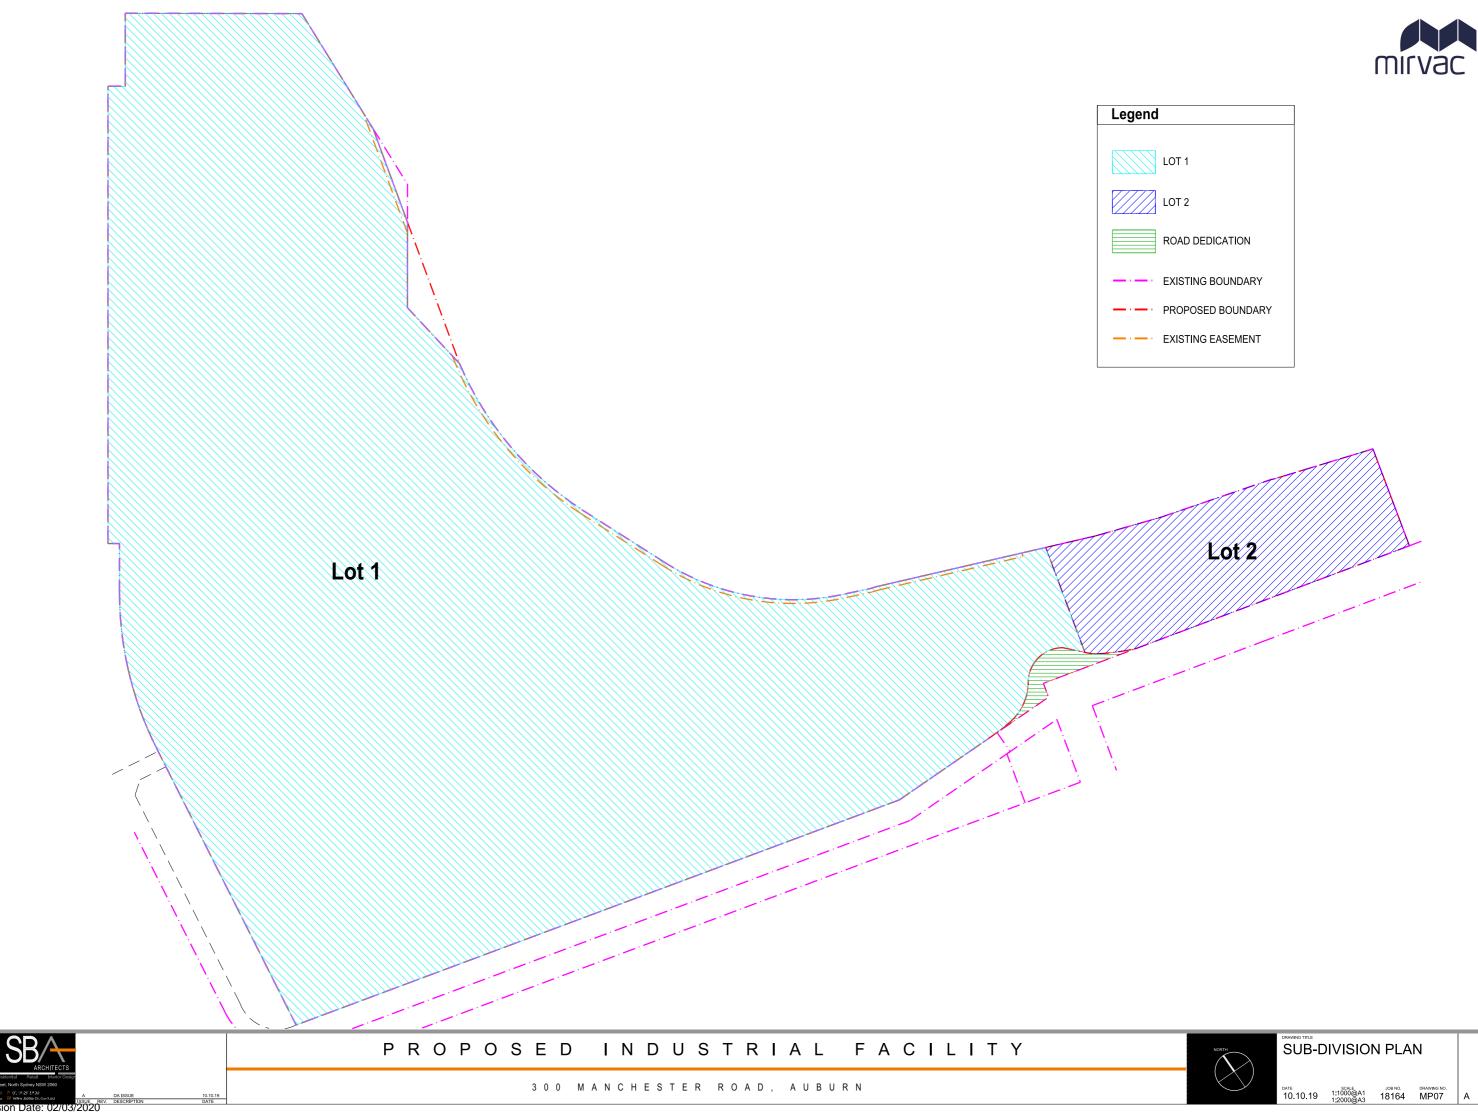

Site Sections Boundary Section DA70 DA71

| DEVELOPMENT AREA SCHEDULE                                                             |                        |  |
|---------------------------------------------------------------------------------------|------------------------|--|
| Site 1 Area                                                                           | 129,868 m <sup>2</sup> |  |
| Site 2 Area                                                                           | 10,735 m²              |  |
| Road Dedication Area                                                                  | 626 m²                 |  |
| Total Site Area                                                                       | 141,229 m²             |  |
| Stage 1 - Warehouse (buildings 1 to 4)                                                | 44,575m²               |  |
| Stage 1 - Office                                                                      | 4,355m <sup>2</sup>    |  |
| Stage 1 - Hub (3 level office + cafe)                                                 | 900m²                  |  |
| Stage 1 - Total Building Area                                                         | 49,830m²               |  |
| Stage 2 - Warehouse (buildings 5 & 6)                                                 | 20,195m <sup>2</sup>   |  |
| Stage 2 - Office                                                                      | 2,600m²                |  |
| Stage 2 - Total Building Area                                                         | 22,795m <sup>2</sup>   |  |
| Total Wareouse Area (buildings 1 to 6)                                                | 64,770m <sup>2</sup>   |  |
| Total Office & Hub                                                                    | 7,855m <sup>2</sup>    |  |
| Total Building Area                                                                   | 72,625m <sup>2</sup>   |  |
| Site Coverage (excludes awnings)                                                      | 56 %                   |  |
| Floor space Ratio                                                                     | 0.56 : 1               |  |
| Awnings                                                                               | 8,475m <sup>2</sup>    |  |
| Hardstand Area                                                                        | 37,855m <sup>2</sup>   |  |
| Light Duty Area                                                                       | 14,630m <sup>2</sup>   |  |
| Landscape Area (12,051m <sup>2</sup> includes noise easem                             |                        |  |
| Carparking Provided - Stage 1<br>(Inclusive of 13 disable spaces)                     | 332                    |  |
| Carparking Provided - Stage 2<br>(inclusive of 13 disable spaces)                     | 139                    |  |
| Carparking Provided - Basement Stag<br>(inclusive of 1 disable spaces)                | e1 41                  |  |
| Carparking Provided - Basement Stage 2 4                                              |                        |  |
| Carparking Provided - Provisional 39                                                  |                        |  |
| Total Carparking Provided<br>(inclusive of 27 disable spaces & 39 provisional spaces) | 596                    |  |
|                                                                                       |                        |  |