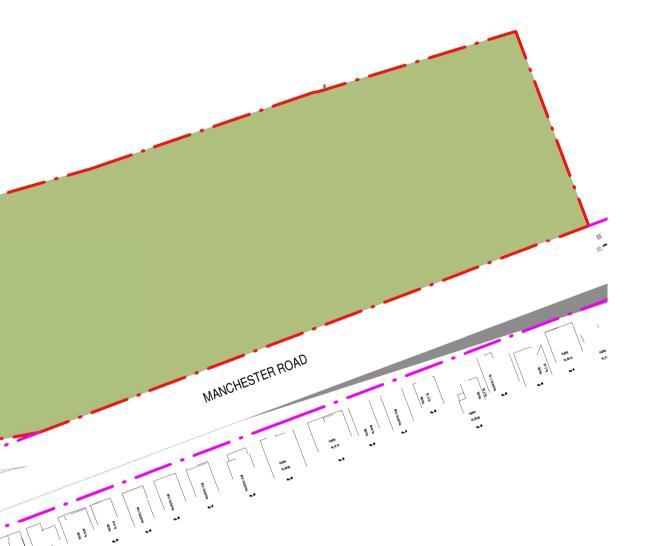

# SITE PLAN

03.10.19 1:1000@A1 1:2000@A3

02/03/2020 sion Date:

300 MANCHESTER ROAD, AUBURN

acant Site

Existing Boundary Line Proposed Boundary Line Existing Stormwater Line 4.5m Landscape Setback Line Existing Noise Wall (north/east boundary) and Easement Subject Site