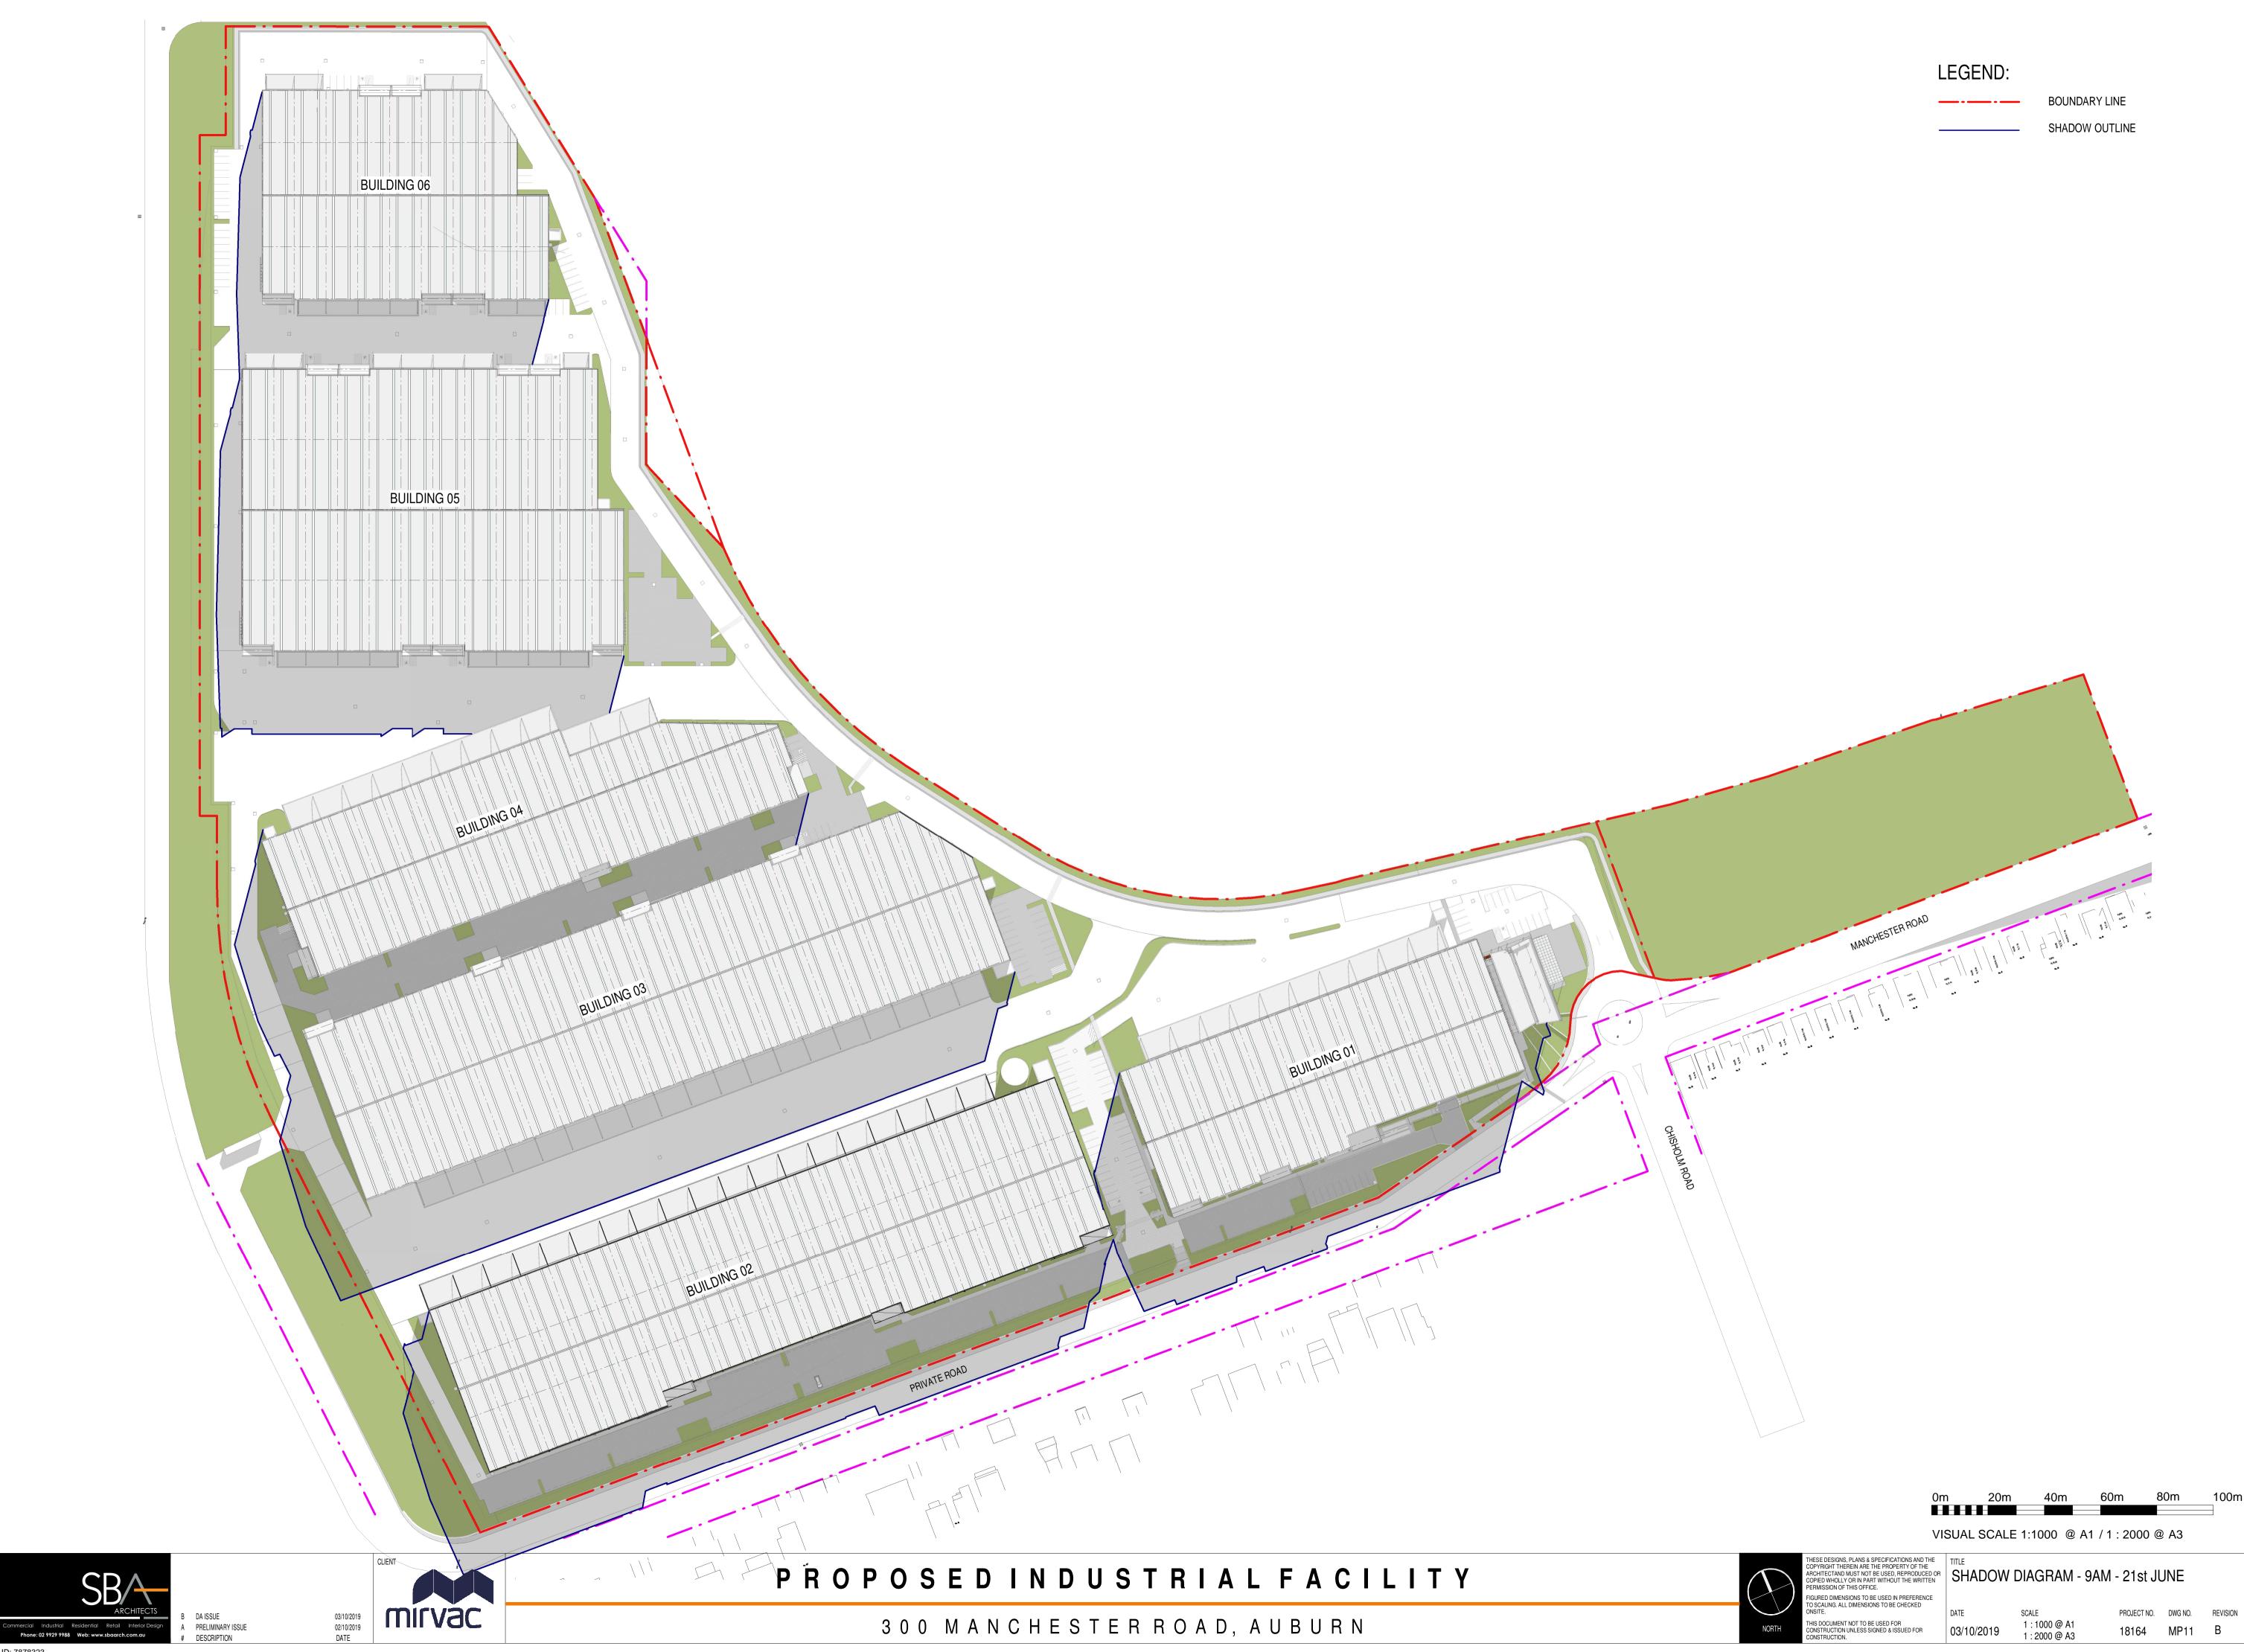

# PROPOSED INDUSTRIAL FACILITY

300 MANCHESTER ROAD, AUBURN

BOUNDARY LINE
SHADOW OUTLINE

VISUAL SCALE 1:1000 @ A1 / 1 : 2000 @ A3

 THESE DESIGNS, PLANS & SPECIFICATIONS AND THE COPYRIGHT THEREIN ARE THE PROPERTY OF THE ARCHITECTAND MUST NOT BE USED, REPRODUCED OR COPIED WHOLLY OR INPART WITHOUT THE WRITTEN PERMISSION OF THIS OFFICE.
 TITLE