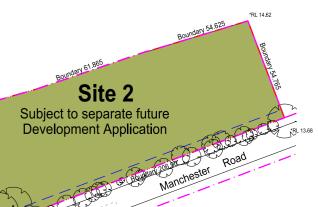

# Subject to separate future Development Application

| <u> </u> | Existing Boundary Line                      |
|----------|---------------------------------------------|
| <u> </u> | Proposed Boundary Line                      |
|          | Existing Stormwater Line                    |
|          | 4.5m Landscape Setback Line                 |
| ·        | Easement Boundary Line                      |
| FNC-1    | 2.4m High Palisade Fence                    |
| FNC-2    | 2.4m High Chain Mesh Fence                  |
|          | 1.8m High Noise Wall to<br>Western Boundary |
|          | Stage 1 (buildings 1 to 4)                  |
|          | Stage 2 (buildings 5 & 6)                   |

| DEVELOPMENT AREA SCHEDULE                                                             |                        |  |
|---------------------------------------------------------------------------------------|------------------------|--|
| Site 1 Area                                                                           | 129,868 m <sup>2</sup> |  |
| Site 2 Area                                                                           | 10,735 m²              |  |
| Road Dedication Area                                                                  | 626 m²                 |  |
| Total Site Area                                                                       | 141,229 m²             |  |
| Stage 1 - Warehouse (buildings 1 to 4)                                                | 44,575m²               |  |
| Stage 1 - Office                                                                      | 4,355m <sup>2</sup>    |  |
| Stage 1 - Hub (3 level office + cafe)                                                 | 900m²                  |  |
| Stage 1 - Total Building Area                                                         | 49,830m²               |  |
| Stage 2 - Warehouse (buildings 5 & 6)                                                 | 20,195m <sup>2</sup>   |  |
| Stage 2 - Office                                                                      | 2,600m²                |  |
| Stage 2 - Total Building Area                                                         | 22,795m <sup>2</sup>   |  |
| Total Wareouse Area (buildings 1 to 6)                                                | 64,770m <sup>2</sup>   |  |
| Total Office & Hub                                                                    | 7,855m <sup>2</sup>    |  |
| Total Building Area                                                                   | 72,625m <sup>2</sup>   |  |
| Site Coverage (excludes awnings)                                                      | 56 %                   |  |
| Floor space Ratio                                                                     | 0.56 : 1               |  |
| Awnings                                                                               | 8,475m <sup>2</sup>    |  |
| Hardstand Area                                                                        | 37,855m <sup>2</sup>   |  |
| Light Duty Area                                                                       | 14,630m <sup>2</sup>   |  |
| Landscape Area (12,051m <sup>2</sup> includes noise easem                             |                        |  |
| Carparking Provided - Stage 1<br>(Inclusive of 13 disable spaces)                     | 332                    |  |
| Carparking Provided - Stage 2<br>(inclusive of 13 disable spaces)                     | 139                    |  |
| Carparking Provided - Basement Stag<br>(inclusive of 1 disable spaces)                | e1 41                  |  |
| Carparking Provided - Basement Stage 2 4                                              |                        |  |
| Carparking Provided - Provisional 39                                                  |                        |  |
| Total Carparking Provided<br>(inclusive of 27 disable spaces & 39 provisional spaces) | 596                    |  |
|                                                                                       |                        |  |