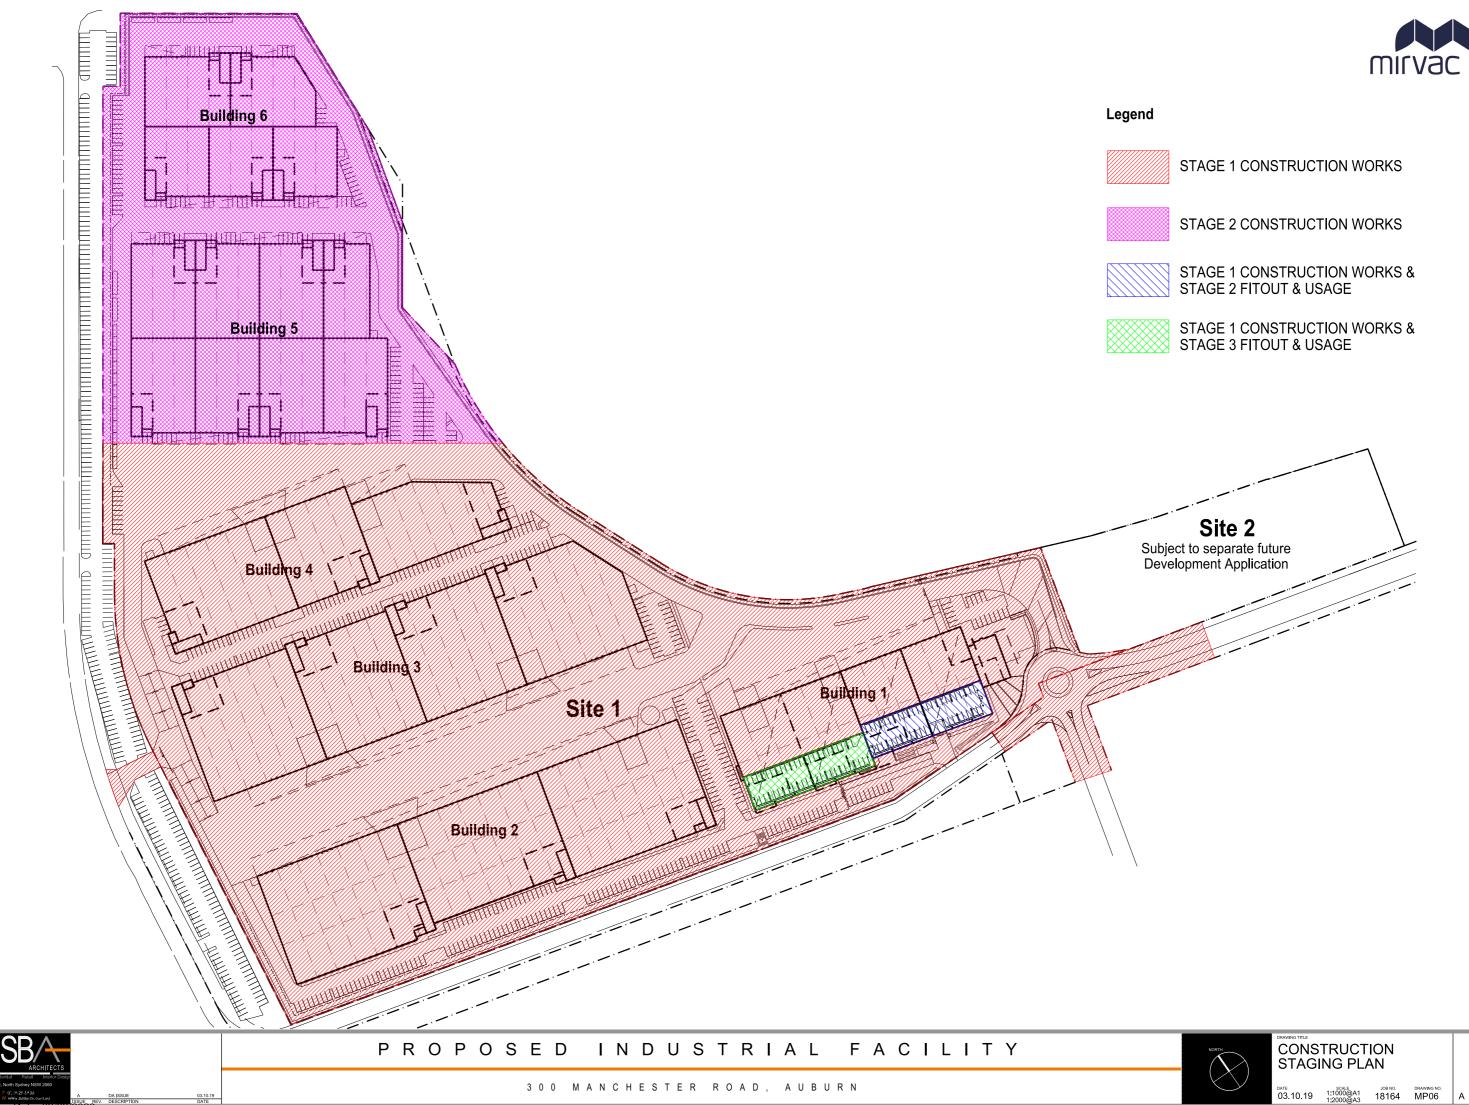

# Subject to separate future Development Application

| <u> </u> | Existing Boundary Line                      |
|----------|---------------------------------------------|
| <u> </u> | Proposed Boundary Line                      |
|          | Existing Stormwater Line                    |
|          | 4.5m Landscape Setback Line                 |
| ·        | Easement Boundary Line                      |
| FNC-1    | 2.4m High Palisade Fence                    |
| FNC-2    | 2.4m High Chain Mesh Fence                  |
|          | 1.8m High Noise Wall to<br>Western Boundary |
|          | Stage 1 (buildings 1 to 4)                  |
|          | Stage 2 (buildings 5 & 6)                   |

# MASTERPLAN

D3.10.19 1:250@A1 18164 MP01 B

| Legend   |                                                                                                          |
|----------|----------------------------------------------------------------------------------------------------------|
|          | Existing Boundary Line                                                                                   |
| <u> </u> | Proposed Boundary Line                                                                                   |
| <u> </u> | Existing Stormwater Line                                                                                 |
| — — –    | 4.5m Landscape Setback Line                                                                              |
|          | Easement Boundary Line                                                                                   |
| FNC-1    | 2.4m High Palisade Fence                                                                                 |
| FNC-2    | 2.4m High Chain Mesh Fence                                                                               |
|          | 1.8m High Noise Wall to<br>Western Boundary                                                              |
|          | Stage 1 (buildings 1 to 4)                                                                               |
|          | Stage 2 (buildings 5 & 6)                                                                                |
|          | Provisional Carspaces                                                                                    |
| 8        | Planting shown as indicative only.<br>Refer to Landscape Drawings for<br>Landscape and Planting Details. |

| DEVELOPMENT AREA SCHEDULE                                                             |                        |  |
|---------------------------------------------------------------------------------------|------------------------|--|
| Site 1 Area                                                                           | 129,868 m <sup>2</sup> |  |
| Site 2 Area                                                                           | 10,735 m²              |  |
| Road Dedication Area                                                                  | 626 m²                 |  |
| Total Site Area                                                                       | 141,229 m²             |  |
| Stage 1 - Warehouse (buildings 1 to 4)                                                | 44,575m²               |  |
| Stage 1 - Office                                                                      | 4,355m <sup>2</sup>    |  |
| Stage 1 - Hub (3 level office + cafe)                                                 | 900m²                  |  |
| Stage 1 - Total Building Area                                                         | 49,830m²               |  |
| Stage 2 - Warehouse (buildings 5 & 6)                                                 | 20,195m <sup>2</sup>   |  |
| Stage 2 - Office                                                                      | 2,600m²                |  |
| Stage 2 - Total Building Area                                                         | 22,795m <sup>2</sup>   |  |
| Total Wareouse Area (buildings 1 to 6)                                                | 64,770m <sup>2</sup>   |  |
| Total Office & Hub                                                                    | 7,855m <sup>2</sup>    |  |
| Total Building Area                                                                   | 72,625m <sup>2</sup>   |  |
| Site Coverage (excludes awnings)                                                      | 56 %                   |  |
| Floor space Ratio                                                                     | 0.56 : 1               |  |
| Awnings                                                                               | 8,475m <sup>2</sup>    |  |
| Hardstand Area                                                                        | 37,855m <sup>2</sup>   |  |
| Light Duty Area                                                                       | 14,630m <sup>2</sup>   |  |
| Landscape Area (12,051m <sup>2</sup> includes noise easem                             |                        |  |
| Carparking Provided - Stage 1<br>(Inclusive of 13 disable spaces)                     | 332                    |  |
| Carparking Provided - Stage 2<br>(inclusive of 13 disable spaces)                     | 139                    |  |
| Carparking Provided - Basement Stag<br>(inclusive of 1 disable spaces)                | e1 41                  |  |
| Carparking Provided - Basement Stage 2 4                                              |                        |  |
| Carparking Provided - Provisional 39                                                  |                        |  |
| Total Carparking Provided<br>(inclusive of 27 disable spaces & 39 provisional spaces) | 596                    |  |
|                                                                                       |                        |  |