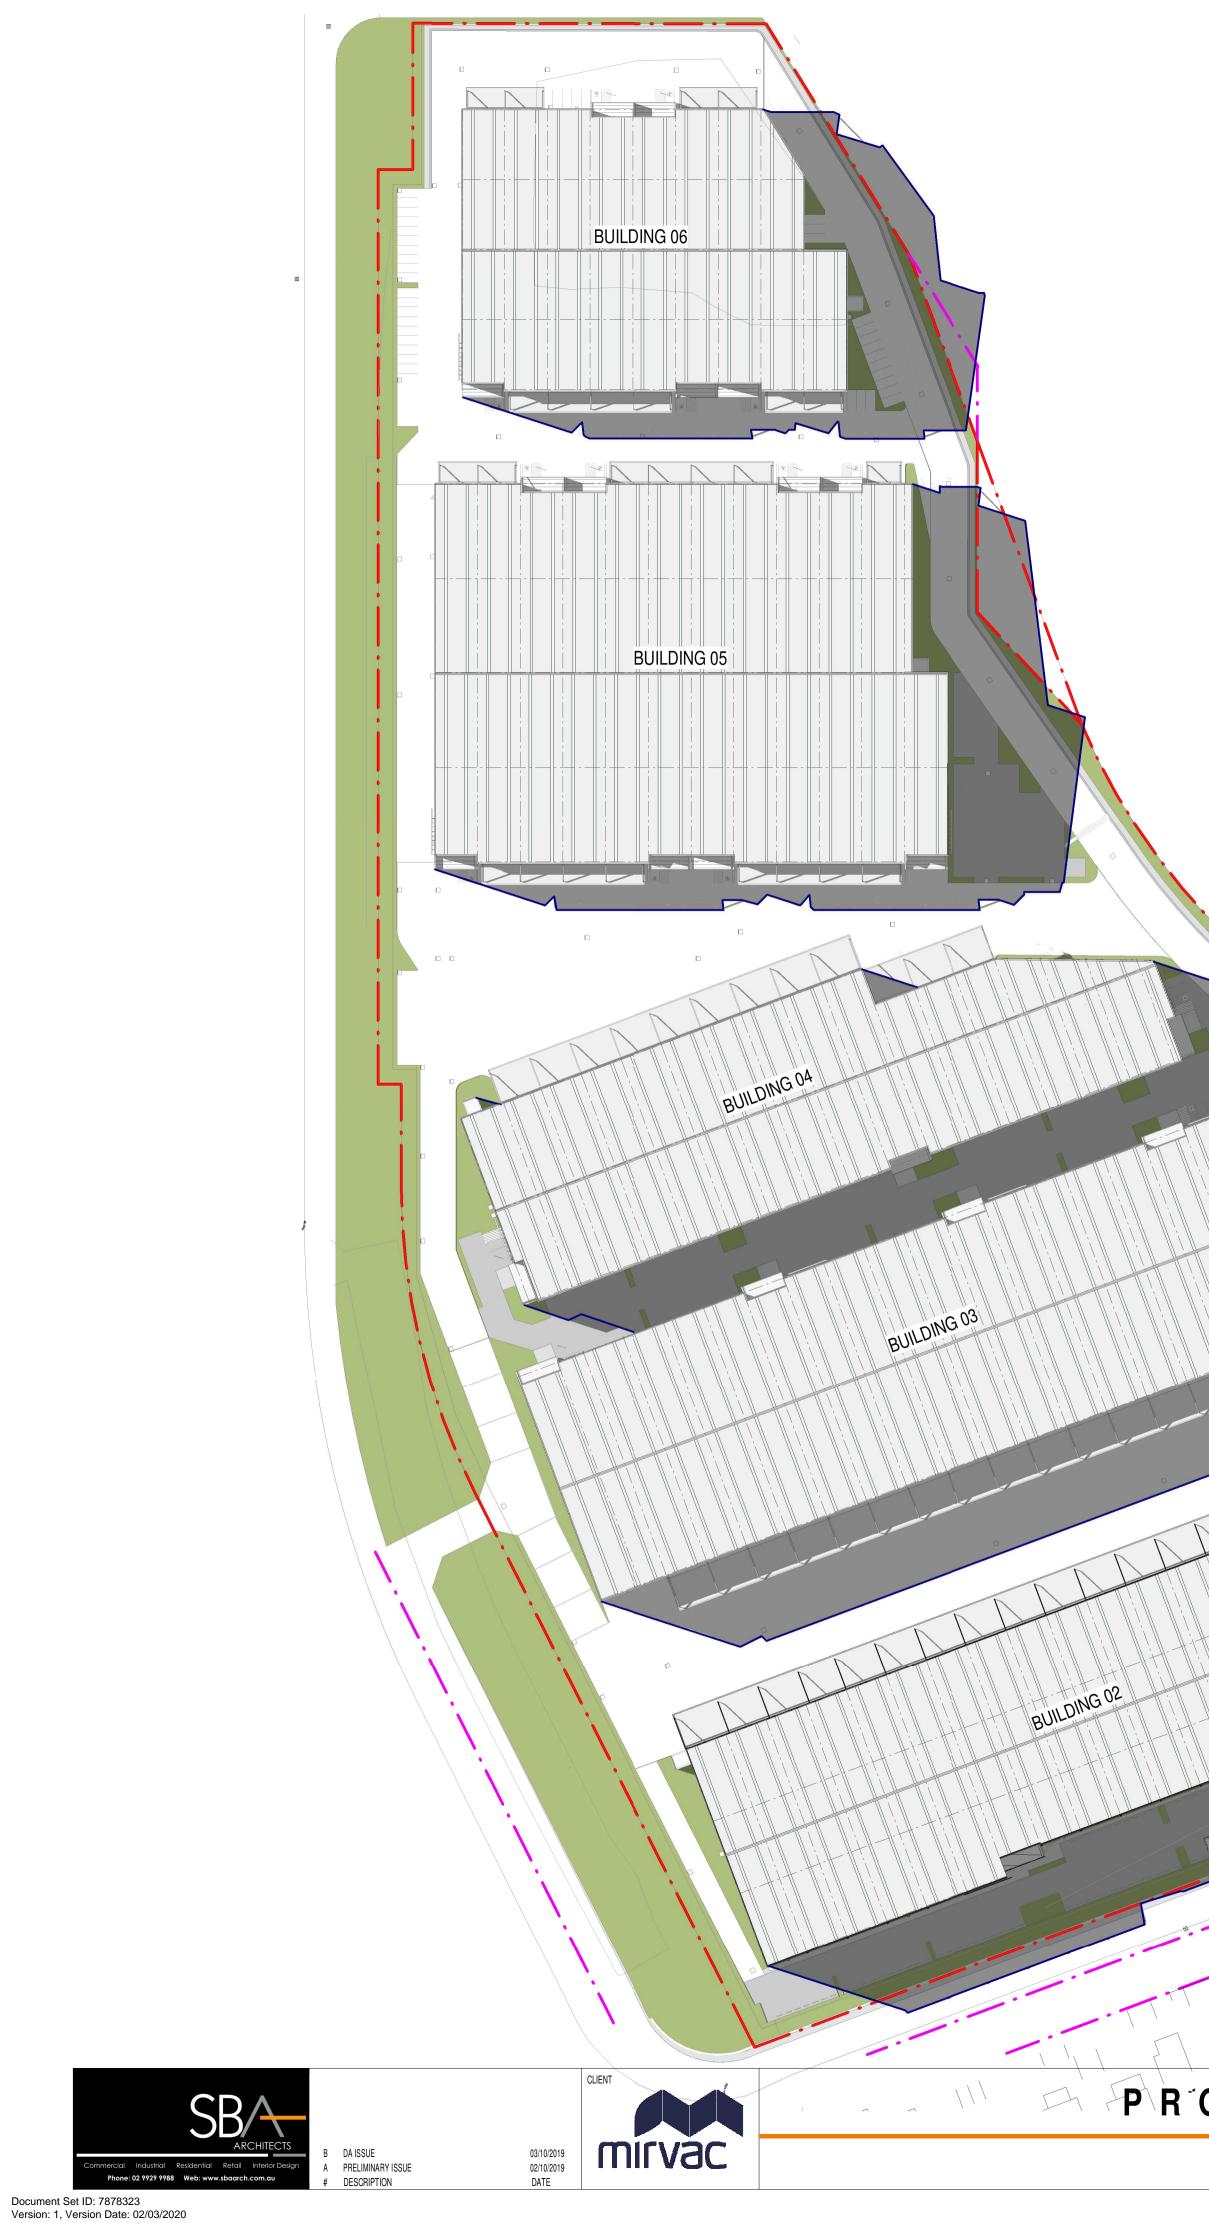

# MASTERPLAN

D3.10.19 1:250@A1 18164 MP01 B

| Legend   |                                                                                                          |
|----------|----------------------------------------------------------------------------------------------------------|
|          | Existing Boundary Line                                                                                   |
| <u> </u> | Proposed Boundary Line                                                                                   |
| <u> </u> | Existing Stormwater Line                                                                                 |
| — — –    | 4.5m Landscape Setback Line                                                                              |
|          | Easement Boundary Line                                                                                   |
| FNC-1    | 2.4m High Palisade Fence                                                                                 |
| FNC-2    | 2.4m High Chain Mesh Fence                                                                               |
|          | 1.8m High Noise Wall to<br>Western Boundary                                                              |
|          | Stage 1 (buildings 1 to 4)                                                                               |
|          | Stage 2 (buildings 5 & 6)                                                                                |
|          | Provisional Carspaces                                                                                    |
| 8        | Planting shown as indicative only.<br>Refer to Landscape Drawings for<br>Landscape and Planting Details. |

| DEVELOPMENT AREA SCHEDULE                                                             |                        |  |
|---------------------------------------------------------------------------------------|------------------------|--|
| Site 1 Area                                                                           | 129,868 m <sup>2</sup> |  |
| Site 2 Area                                                                           | 10,735 m²              |  |
| Road Dedication Area                                                                  | 626 m²                 |  |
| Total Site Area                                                                       | 141,229 m²             |  |
| Stage 1 - Warehouse (buildings 1 to 4)                                                | 44,575m²               |  |
| Stage 1 - Office                                                                      | 4,355m <sup>2</sup>    |  |
| Stage 1 - Hub (3 level office + cafe)                                                 | 900m²                  |  |
| Stage 1 - Total Building Area                                                         | 49,830m²               |  |
| Stage 2 - Warehouse (buildings 5 & 6)                                                 | 20,195m <sup>2</sup>   |  |
| Stage 2 - Office                                                                      | 2,600m²                |  |
| Stage 2 - Total Building Area                                                         | 22,795m <sup>2</sup>   |  |
| Total Wareouse Area (buildings 1 to 6)                                                | 64,770m <sup>2</sup>   |  |
| Total Office & Hub                                                                    | 7,855m <sup>2</sup>    |  |
| Total Building Area                                                                   | 72,625m <sup>2</sup>   |  |
| Site Coverage (excludes awnings)                                                      | 56 %                   |  |
| Floor space Ratio                                                                     | 0.56 : 1               |  |
| Awnings                                                                               | 8,475m <sup>2</sup>    |  |
| Hardstand Area                                                                        | 37,855m <sup>2</sup>   |  |
| Light Duty Area                                                                       | 14,630m <sup>2</sup>   |  |
| Landscape Area (12,051m <sup>2</sup> includes noise easem                             |                        |  |
| Carparking Provided - Stage 1<br>(Inclusive of 13 disable spaces)                     | 332                    |  |
| Carparking Provided - Stage 2<br>(inclusive of 13 disable spaces)                     | 139                    |  |
| Carparking Provided - Basement Stag<br>(inclusive of 1 disable spaces)                | e1 41                  |  |
| Carparking Provided - Basement Stage 2 4                                              |                        |  |
| Carparking Provided - Provisional 39                                                  |                        |  |
| Total Carparking Provided<br>(inclusive of 27 disable spaces & 39 provisional spaces) | 596                    |  |
|                                                                                       |                        |  |

# Subject to separate future Development Application

| <u> </u> | Existing Boundary Line                      |
|----------|---------------------------------------------|
| <u> </u> | Proposed Boundary Line                      |
|          | Existing Stormwater Line                    |
|          | 4.5m Landscape Setback Line                 |
| ·        | Easement Boundary Line                      |
| FNC-1    | 2.4m High Palisade Fence                    |
| FNC-2    | 2.4m High Chain Mesh Fence                  |
|          | 1.8m High Noise Wall to<br>Western Boundary |
|          | Stage 1 (buildings 1 to 4)                  |
|          | Stage 2 (buildings 5 & 6)                   |